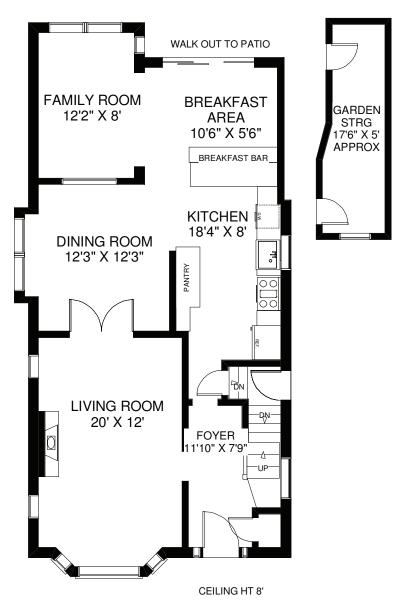

#### **TOTAL APPROXIMATELY 1,790 SQ FT ABOVE GRADE**

BABIAK TEAM REAL ESTATE

MAIN FLOOR APPROXIMATELY 950 SQ FT

SECOND FLOOR APPROXIMATELY 840 SQ FT

Note: Measurements & Calculations are approximate. Provided as a guideline only.

TOTAL APPROXIMATELY 1,790 SQ FT ABOVE GRADE

MAIN FLOOR APPROXIMATELY 950 SQ FT

SECOND FLOOR APPROXIMATELY 840 SQ FT

LOWER FLOOR APPROXIMATELY 850 SQ FT

Note: Measurements & Calculations are approximate. Provided as a guideline only.