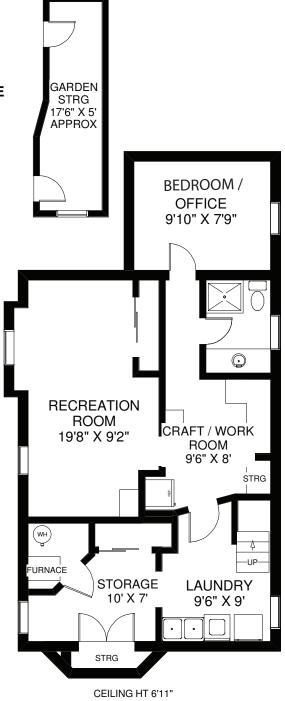

CEILING HT 6'11"

LOWER FLOOR APPROXIMATELY 850 SQ FT

Note: Measurements & Calculations are approximate. Provided as a guideline only.

TOTAL APPROXIMATELY 1,790 SQ FT ABOVE GRADE

MAIN FLOOR APPROXIMATELY 950 SQ FT

SECOND FLOOR APPROXIMATELY 840 SQ FT

LOWER FLOOR APPROXIMATELY 850 SQ FT

Note: Measurements & Calculations are approximate. Provided as a guideline only.