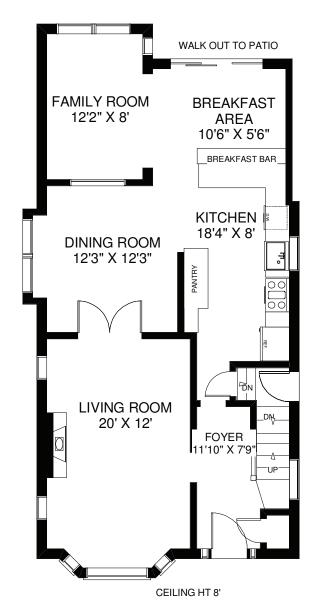

#### **TOTAL APPROXIMATELY 1,790 SQ FT ABOVE GRADE**

BABIAK TEAM REAL ESTATE

MAIN FLOOR APPROXIMATELY 950 SQ FT

SECOND FLOOR APPROXIMATELY 840 SQ FT

Note: Measurements & Calculations are approximate. Provided as a guideline only.

TOTAL APPROXIMATELY 1,790 SQ FT ABOVE GRADE

MAIN FLOOR APPROXIMATELY 950 SQ FT

SECOND FLOOR APPROXIMATELY 840 SQ FT

LOWER FLOOR APPROXIMATELY 850 SQ FT

Note: Measurements & Calculations are approximate. Provided as a guideline only.