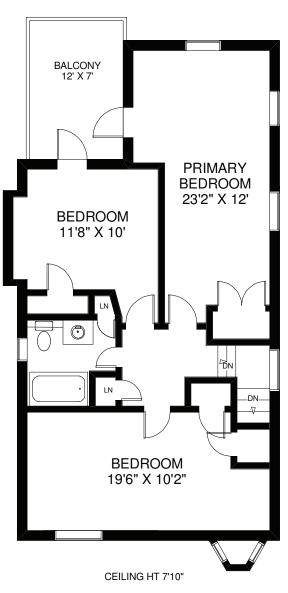

#### **TOTAL APPROXIMATELY 1,790 SQ FT ABOVE GRADE**

BABIAK TEAM REAL ESTATE

MAIN FLOOR APPROXIMATELY 950 SQ FT

SECOND FLOOR APPROXIMATELY 840 SQ FT

Note: Measurements & Calculations are approximate. Provided as a guideline only.

TOTAL APPROXIMATELY 1,790 SQ FT ABOVE GRADE

MAIN FLOOR APPROXIMATELY 950 SQ FT

SECOND FLOOR APPROXIMATELY 840 SQ FT

LOWER FLOOR APPROXIMATELY 850 SQ FT

Note: Measurements & Calculations are approximate. Provided as a guideline only.