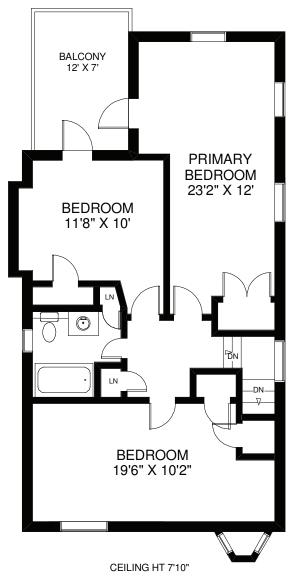

#### **TOTAL APPROXIMATELY 1,790 SQ FT ABOVE GRADE**

BABIAK TEAM REAL ESTATE

MAIN FLOOR APPROXIMATELY 950 SQ FT

SECOND FLOOR APPROXIMATELY 840 SQ FT

Note: Measurements & Calculations are approximate. Provided as a guideline only.

TOTAL APPROXIMATELY 1,790 SQ FT ABOVE GRADE

MAIN FLOOR APPROXIMATELY 950 SQ FT

SECOND FLOOR APPROXIMATELY 840 SQ FT

LOWER FLOOR APPROXIMATELY 850 SQ FT

Note: Measurements & Calculations are approximate. Provided as a guideline only.