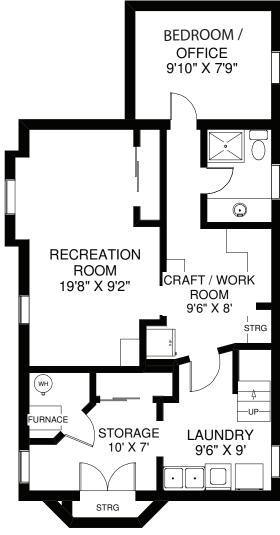

CEILING HT 6'11"

LOWER FLOOR APPROXIMATELY 850 SQ FT

Note: Measurements & Calculations are approximate. Provided as a guideline only.